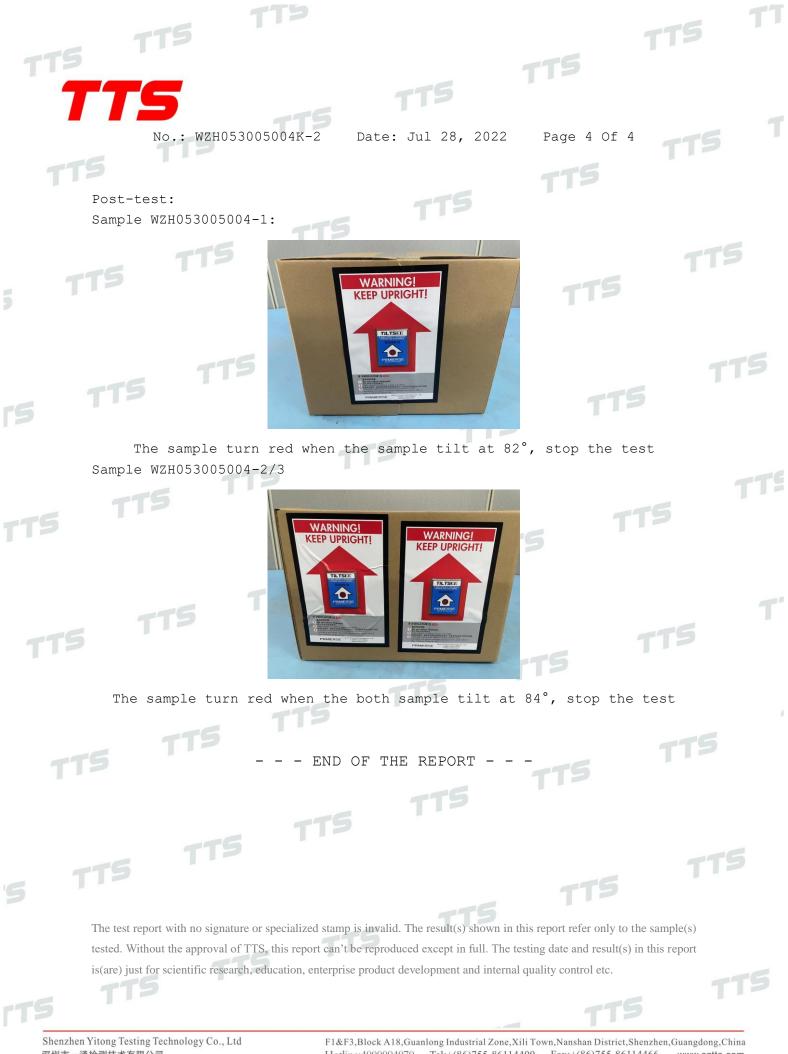

|     |                                                                                                 | פדז             |                                  |                            | -16                  | TT  |
|-----|-------------------------------------------------------------------------------------------------|-----------------|----------------------------------|----------------------------|----------------------|-----|
| TTS | TTS                                                                                             |                 | -                                | TS                         |                      |     |
| 7   | <b>'TS</b>                                                                                      |                 | TTS                              |                            |                      |     |
| _   | No.: WZH05                                                                                      | 3005004K-2 Date | : Jul 28, 2022                   | Page 2 Of 4                | TTS                  | T   |
| TT  | 5                                                                                               |                 |                                  | TTS                        |                      |     |
|     | Test Item 1: Til                                                                                |                 | TTS                              |                            |                      |     |
|     | <ol> <li>Test Standard:</li> <li>Test Equipment:</li> </ol>                                     |                 |                                  |                            | TTS                  |     |
| 5 T | Equipment Name                                                                                  | Equipment Model | Equipment NO.                    | Calibration<br>Useful-life |                      |     |
|     | Protractor                                                                                      | 0-90°           | TTS-YQ-253                       | Apr 10, 2023               | 3                    |     |
| 15  | <ol> <li>Test Remark &amp; N</li> <li>The lable is attac</li> <li>90° angles respect</li> </ol> |                 |                                  |                            | = 85°,               | 5   |
|     |                                                                                                 | TS TT           |                                  |                            |                      |     |
|     | TTS T                                                                                           | 12              |                                  | . 11                       | 5                    | ידי |
| TTP |                                                                                                 |                 | TT                               | 5                          |                      |     |
|     |                                                                                                 | TTS T           | 15                               |                            |                      |     |
| -16 | TTS                                                                                             |                 |                                  |                            | TS                   | T   |
| TTS |                                                                                                 |                 | T                                | <b>15</b> '                |                      |     |
|     |                                                                                                 | TTS             | TTS                              |                            |                      | i.  |
| TT  | S TTS                                                                                           |                 |                                  |                            | TTS                  |     |
|     |                                                                                                 |                 | TTS                              | TTS                        |                      |     |
|     | TTS                                                                                             | TTS             |                                  |                            |                      |     |
| 5 1 |                                                                                                 |                 |                                  | TTS                        | TTS                  |     |
| 7   |                                                                                                 |                 | TTS                              |                            |                      |     |
|     | - T1                                                                                            | IS TTS          |                                  |                            |                      |     |
| TS  | TTS                                                                                             |                 |                                  | TTS                        | 11                   | 2   |
| -   | Yitong Testing Technology Co., Ltc                                                              | F1&F3,Block A   | 18,Guanlong Industrial Zone,Xili | Fown,Nanshan District,Shen | zhen,Guangdong,China | 1   |