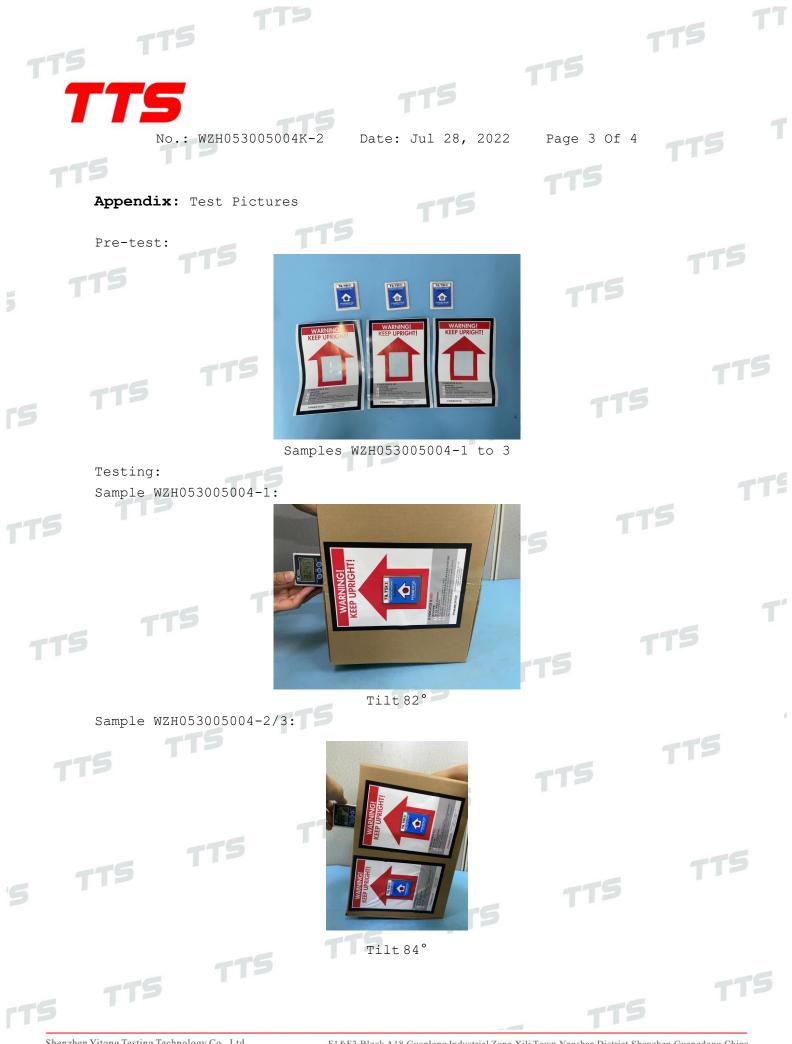

|     |                                                                                                 | פדז             |                                  |                            | -16                  | TT  |
|-----|-------------------------------------------------------------------------------------------------|-----------------|----------------------------------|----------------------------|----------------------|-----|
| TTS | TTS                                                                                             |                 | -                                | TS                         |                      |     |
| 7   | <b>'TS</b>                                                                                      |                 | TTS                              |                            |                      |     |
| _   | No.: WZH05                                                                                      | 3005004K-2 Date | : Jul 28, 2022                   | Page 2 Of 4                | TTS                  | T   |
| TT  | 5                                                                                               |                 |                                  | TTS                        |                      |     |
|     | Test Item 1: Til                                                                                |                 | TTS                              |                            |                      |     |
|     | <ol> <li>Test Standard:</li> <li>Test Equipment:</li> </ol>                                     |                 |                                  |                            | TTS                  |     |
| 5 T | Equipment Name                                                                                  | Equipment Model | Equipment NO.                    | Calibration<br>Useful-life |                      |     |
|     | Protractor                                                                                      | 0-90°           | TTS-YQ-253                       | Apr 10, 2023               | 3                    |     |
| 15  | <ol> <li>Test Remark &amp; N</li> <li>The lable is attac</li> <li>90° angles respect</li> </ol> |                 |                                  |                            | = 85°,               | 5   |
|     |                                                                                                 | TS TT           |                                  |                            |                      |     |
|     | TTS T                                                                                           | 12              |                                  | . 11                       | 5                    | ידי |
| TTP |                                                                                                 |                 | TT                               | 5                          |                      |     |
|     |                                                                                                 | TTS T           | 15                               |                            |                      |     |
| -16 | TTS                                                                                             |                 |                                  |                            | TS                   | T   |
| TTS |                                                                                                 |                 | T                                | <b>15</b> '                |                      |     |
|     |                                                                                                 | TTS             | TTS                              |                            |                      | i.  |
| TT  | S TTS                                                                                           |                 |                                  |                            | TTS                  |     |
|     |                                                                                                 |                 | TTS                              | TTS                        |                      |     |
|     | TTS                                                                                             | TTS             |                                  |                            |                      |     |
| 5 1 |                                                                                                 |                 |                                  | TTS                        | TTS                  |     |
| 7   |                                                                                                 |                 | TTS                              |                            |                      |     |
|     | - T1                                                                                            | IS TTS          |                                  |                            |                      |     |
| TS  | TTS                                                                                             |                 |                                  | TTS                        | 11                   | 2   |
| -   | Yitong Testing Technology Co., Ltc                                                              | F1&F3,Block A   | 18,Guanlong Industrial Zone,Xili | Fown,Nanshan District,Shen | zhen,Guangdong,China | 1   |